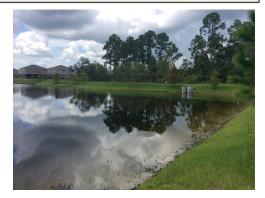

#### Site: 7

**Comments:** Site looks good

Pond is clear of submerged vegetation, algal growth, and shoreline grasses.

**Site:** 15

Comments: Site looks good

Pond is clear of submerged vegetation, algal growth, and shoreline grasses.