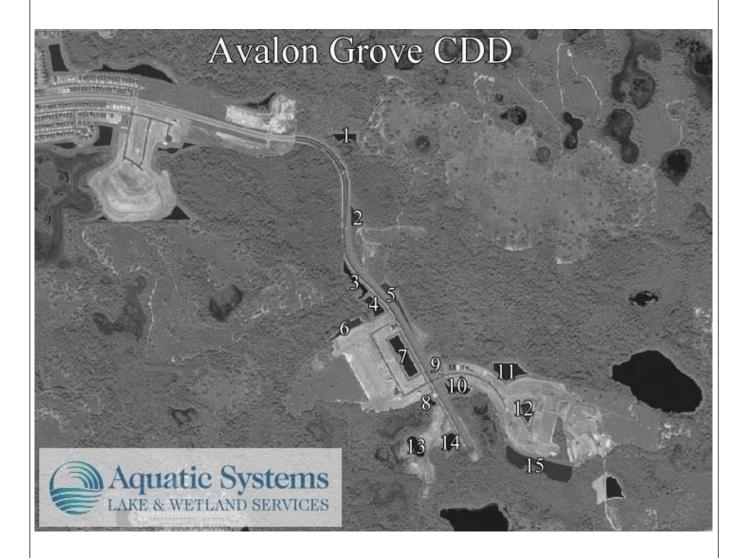

# Avalon Grove CDD Waterway Inspection Report

Reason for Inspection: Routine Scheduled

**Inspection Date: 8/14/2019** 