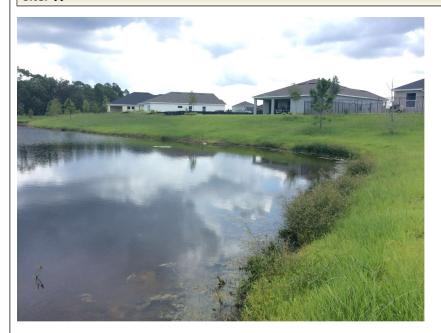

#### **Site:** 10

Comments: Normal growth observed

Pond is clear of submerged vegetation and algal growth. Normal amount of shoreline grasses around perimeter. Water level is low exposing the bank.

**Comments:** Site looks good

Pond is clear of submerged vegetation, algal growth, and shoreline grasses.