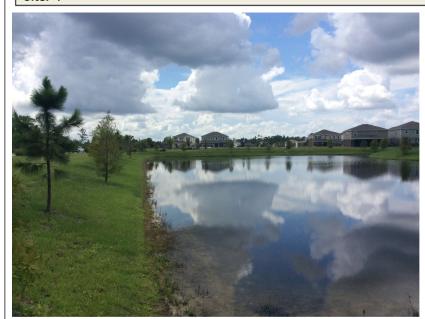

Pond is clear of submerged vegetation and algal growth. Normal amount of shoreline grasses around perimeter. Water level is low exposing the bank.