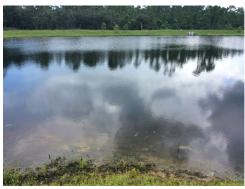

#### Site: 14

**Comments:** Site looks good

Pond is clear of submerged vegetation, algal growth, and shoreline grasses.

**Comments:** Site looks good Pond is clear of submerged vegetation, algal growth, and shoreline grasses.

#### Site: 4

**Comments:** Site looks good Pond is clear of submerged vegetation, algal growth, and shoreline grasses.

**Comments:** Site looks good
Pond is clear of submerged vegetation, algal growth, and shoreline grasses.

#### Site: 7

**Comments:** Site looks good

Pond is clear of submerged vegetation, algal growth, and shoreline grasses.

**Site:** 15

Comments: Site looks good

Pond is clear of submerged vegetation, algal growth, and shoreline grasses.