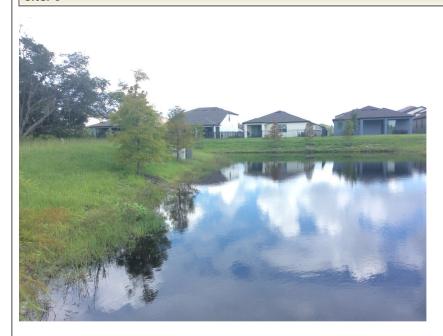

# Avalon Grove CDD Waterway Inspection Report

Reason for Inspection: Routine Scheduled

**Inspection Date: 8/14/2019** 

Pond is clear of submerged vegetation and algal growth. Normal amount of shoreline grasses around perimeter. Water level is low exposing the bank.