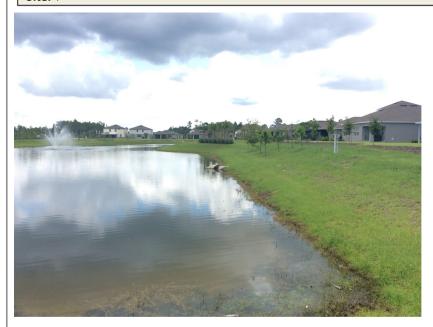

# Avalon Grove CDD Waterway Inspection Report

Reason for Inspection: Routine Scheduled

**Inspection Date: 8/14/2019** 

#### Prepared by:

Jessica Jones, Account Representative
Aquatic Systems, Inc. Sanford Field Office
Corporate Headquarters
2100 N.W. 33<sup>rd</sup> Street, Pompano Beach, FL 33069
1-800-432-4302

**Comments:** Normal growth observed

Pond is clear of submerged vegetation and algal growth. Normal amount of shoreline grasses around perimeter. Water level is low exposing the bank.