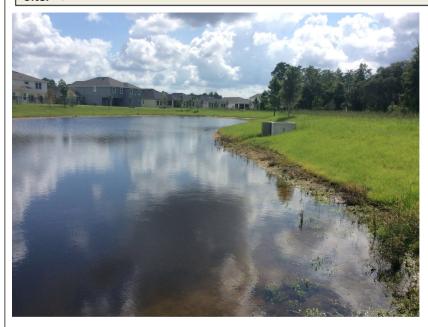

#### **Site:** 10

Comments: Normal growth observed

Pond is clear of submerged vegetation and algal growth. Normal amount of shoreline grasses around perimeter. Water level is low exposing the bank.

**Comments:** Site looks good

Pond is clear of submerged vegetation, algal growth, and shoreline grasses.