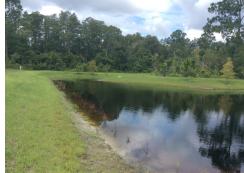

### Avalon Grove CDD Waterway Inspection Report

8/14/2019

Site: 1

**Comments:** Normal growth observed

Pond is clear of submerged vegetation and algal growth. Normal amount of shoreline grasses around perimeter. Water level is low exposing the bank.