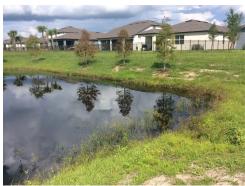

Comments: Site looks good

Pond is clear of submerged vegetation and shoreline grasses. Algal growth is exhibiting chlorosis

from recent treatment.

**Comments:** Normal growth observed

Pond is clear of submerged vegetation and algal growth. Normal amount of shoreline grasses around perimeter. Water level is low exposing the bank.

#### Site: 9

Comments: Site looks good

Pond is clear of submerged vegetation, algal growth, and shoreline grasses.

Comments: Requires attention

Pond is clear of submerged vegetation. Normal amount of shoreline grasses around perimeter. Water level is low exposing the bank. Algal growth is present in east cove of pond.