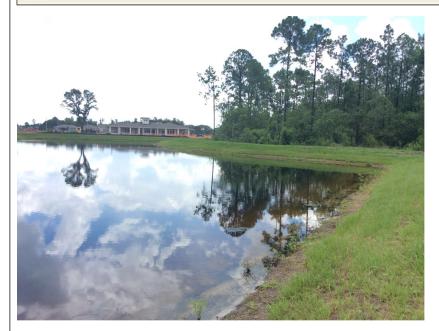

# Avalon Grove CDD Waterway Inspection Report

Reason for Inspection: Routine Scheduled

**Inspection Date: 8/14/2019** 

#### Prepared by:

Jessica Jones, Account Representative
Aquatic Systems, Inc. Sanford Field Office
Corporate Headquarters
2100 N.W. 33<sup>rd</sup> Street, Pompano Beach, FL 33069
1-800-432-4302

**Comments:** Normal growth observed

Pond is clear of submerged vegetation and algal growth. Normal amount of shoreline grasses around perimeter. Water level is low exposing the bank.