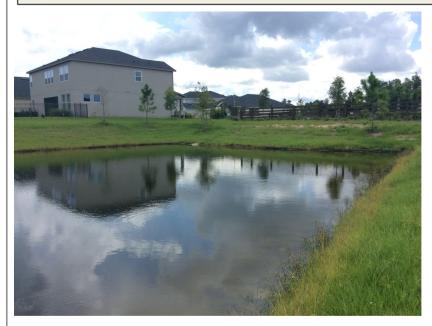

Comments: Site looks good

Pond is clear of submerged vegetation and shoreline grasses. Algal growth is exhibiting chlorosis

from recent treatment.

**Comments:** Normal growth observed

Pond is clear of submerged vegetation and algal growth. Normal amount of shoreline grasses around perimeter. Water level is low exposing the bank.

#### Site: 9

Comments: Site looks good

Pond is clear of submerged vegetation, algal growth, and shoreline grasses.

Comments: Requires attention

Pond is clear of submerged vegetation. Normal amount of shoreline grasses around perimeter. Water level is low exposing the bank. Algal growth is present in east cove of pond.

#### Site: 2

Comments: Site looks good

Pond is clear of submerged vegetation, algal growth, and shoreline grasses.