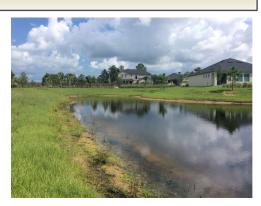

#### Site: 14

**Comments:** Site looks good

Pond is clear of submerged vegetation, algal growth, and shoreline grasses.

**Comments:** Site looks good Pond is clear of submerged vegetation, algal growth, and shoreline grasses.

#### Site: 4

**Comments:** Site looks good Pond is clear of submerged vegetation, algal growth, and shoreline grasses.

**Comments:** Site looks good
Pond is clear of submerged vegetation, algal growth, and shoreline grasses.

#### Site: 7

**Comments:** Site looks good

Pond is clear of submerged vegetation, algal growth, and shoreline grasses.

**Site:** 15

Comments: Site looks good

Pond is clear of submerged vegetation, algal growth, and shoreline grasses.